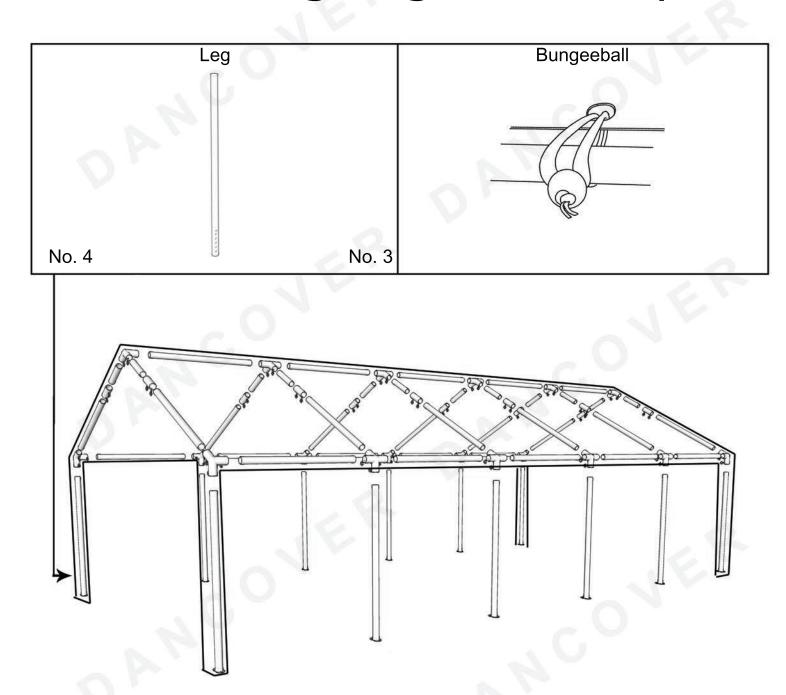

#### Standing Leg Assembly

**Step 5:** Apply legs in one side as shown above (use no.4 in corner). **Step 6:** Put the roof cover on and tie down with bungeeballs as shown.

\* Note, tie in the bungee-balls 5 at one side followed by 5 in the other and continue until finished

#### Standing Leg Assembly

**Step 7:** Raise the legs in the opposite site (use no. 4 in corner).

**Step 8:** Make sure the cover is fastened.