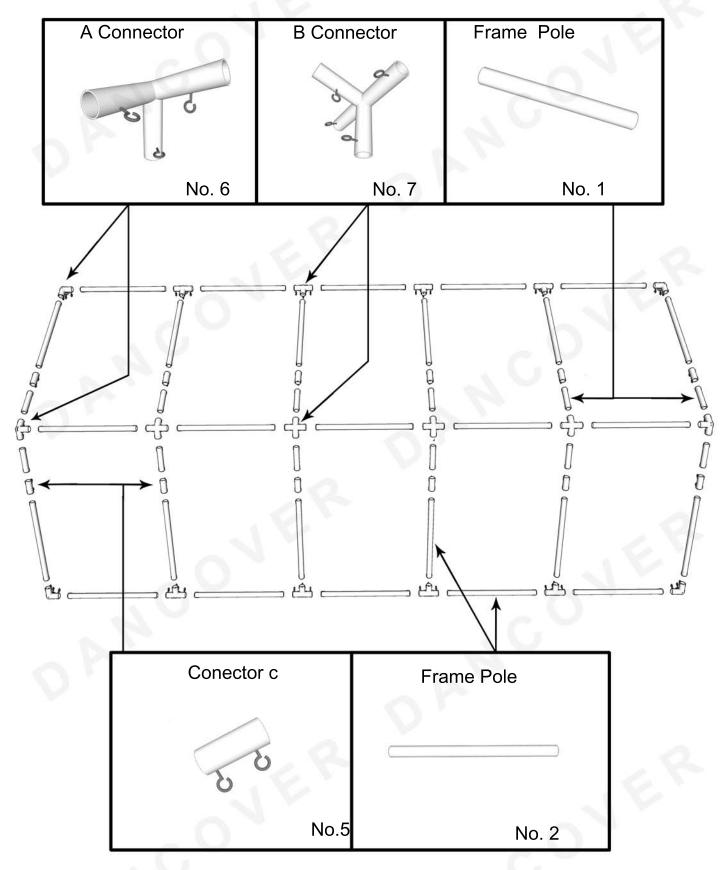

#### Part List

| T dit List |       |                            |       |     |       |       |                  |  |
|------------|-------|----------------------------|-------|-----|-------|-------|------------------|--|
|            |       |                            |       |     |       |       |                  |  |
| 1          | 12pcs | 2                          | 27pcs | 3   | 8pcs  | 4     | 4pcs             |  |
| 8          |       | 2 2                        |       | 000 |       | 800   |                  |  |
| 5          | 12pcs | 6                          | 4pcs  | 7   | 8pcs  | 8     | 2pcs             |  |
| 800        |       |                            | *     |     | _ (C  |       |                  |  |
| 9          | 4pcs  | 10                         | 4pcs  | 11  | 12pcs | 12    | 40pcs            |  |
| 7          |       |                            |       |     |       |       |                  |  |
| 13         | 90pcs | 14                         | 92pcs | 15  | 22pcs | 16    | 4pcs             |  |
|            |       | Confirmation of the second |       |     |       |       |                  |  |
| 17         | 4pcs  | 18                         | 1pcs  | 19  | 2pcs  | 20    | 2pcs             |  |
|            |       | 011                        | ER    |     |       | 715   | R                |  |
|            | . (   |                            |       |     | , G   |       |                  |  |
| OVE        |       |                            |       | OPE |       |       |                  |  |
|            |       |                            |       | 20  |       | DANCO | VER <sub>*</sub> |  |

#### Roof Assembly

**Step 1:** Lay out all roof tubes and connectors as shown above.

Step 2: Join the roof tubes and connectors from middle and out.