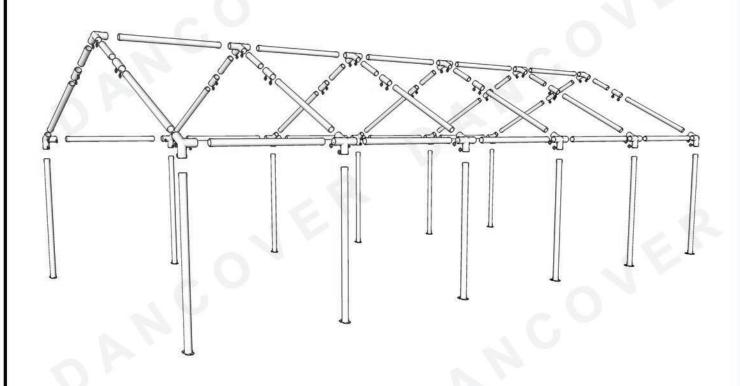

#### Roof Assembly

**Step 1:** Lay out all roof tubes and connectors as shown above.

Step 2: Join the roof tubes and connectors from middle and out.