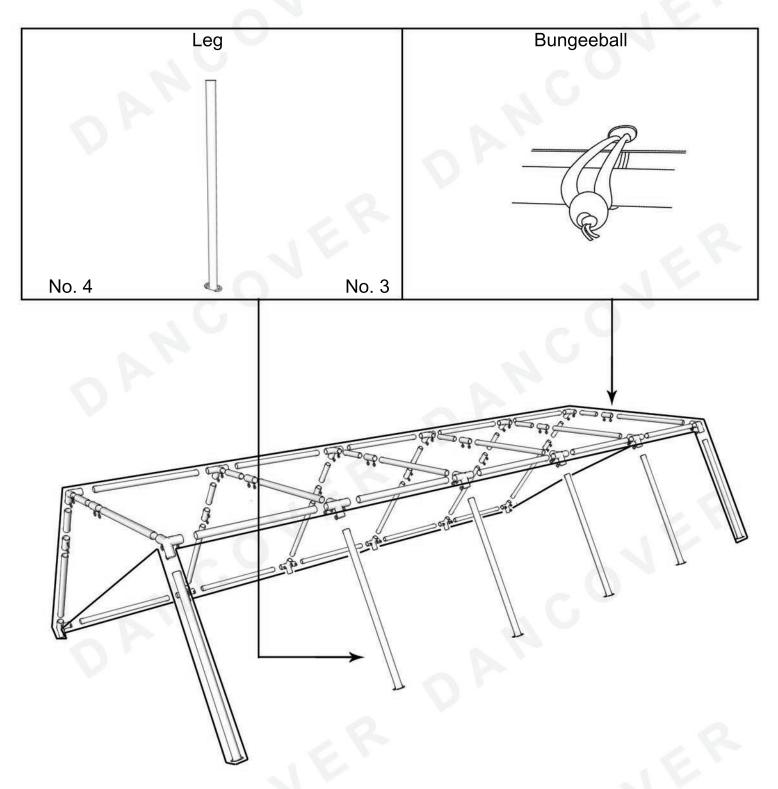

#### Standing Leg Assembly

**Step 5:** Apply legs in one side as shown above (use no.4 in corner). **Step 6:** Put the roof cover on and tie down with bungeeballs as shown.

\* Note, tie in the bungee-balls 5 at one side followed by 5 in the other and continue until finished

#### Standing Leg Assembly

**Step 7:** Raise the legs in the opposite site (use no. 4 in corner).

**Step 8:** Make sure the cover is fastened.