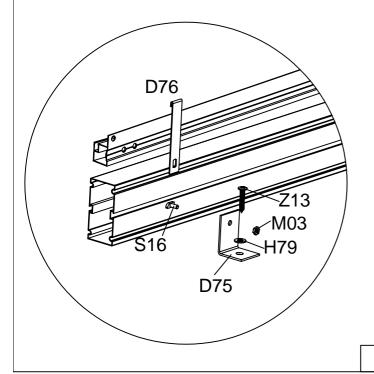

This shows a layout for D75 & D76's positions where it is placed in the middle of PC panel for each section.