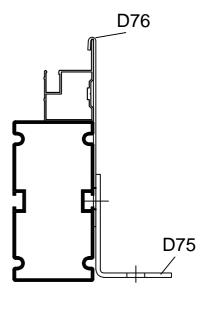

This shows a layout for D75 & D76's positions where it is placed in the middle of PC panel for each section.