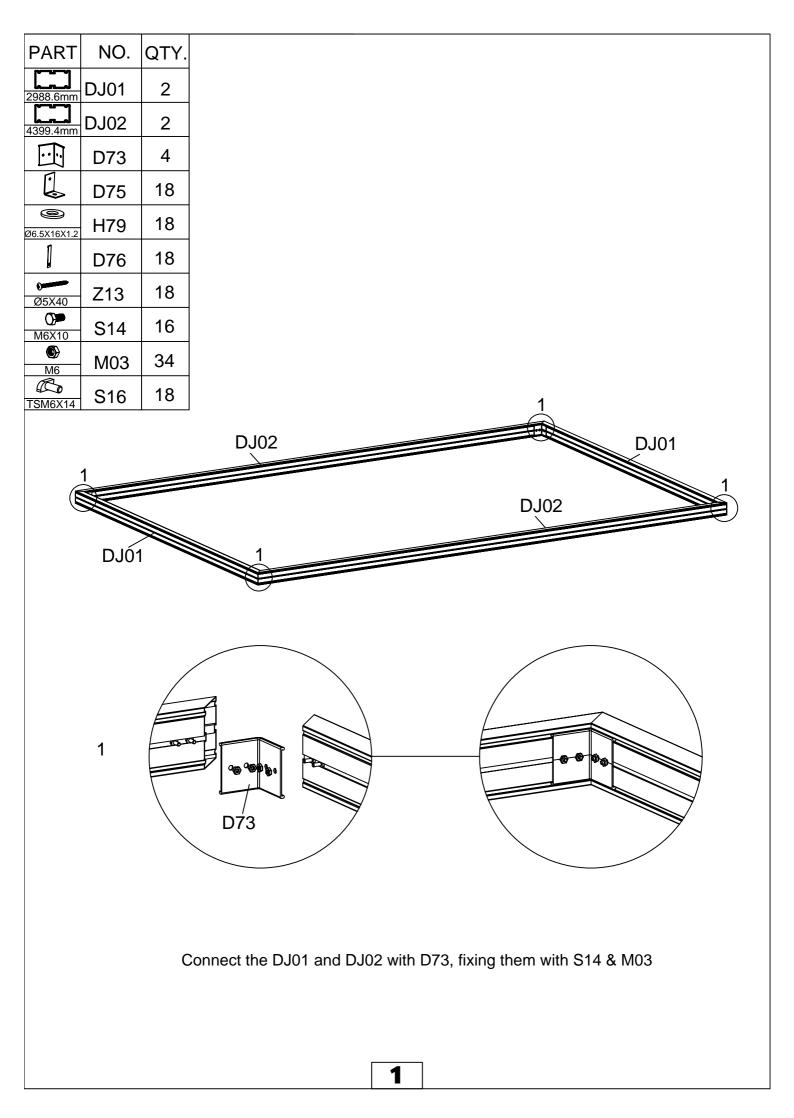

## **Assembly Instructions**

PRODUCT SIZE(LxWxH):Please refer to packing list PLEASE READ CAREFULLY BEFORE ASSEMBLY

First lay out the cills, connectors and anchor brackets approximately in place, then tighten them with bolts and nuts which provided.