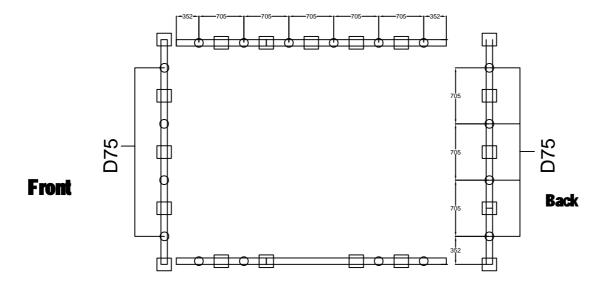

This shows a layout for D75 & D76's positions where it is placed in the middle of PC panel for each section.