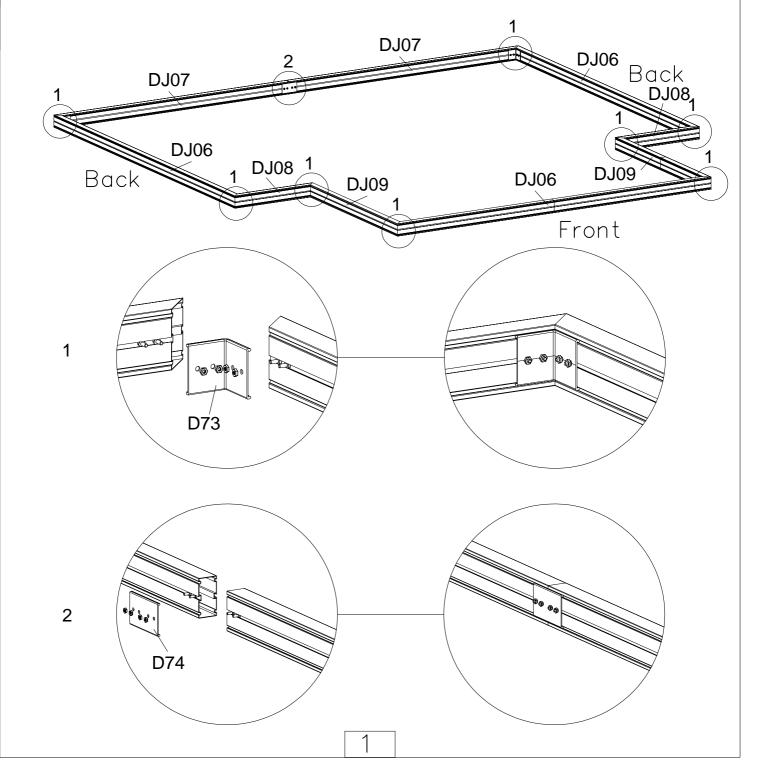

## Manual for Base of Orangery 3,81x3,77x0,09m

06-12-2021









## **DANCOVER**<sup>®</sup>

## Contact information

## Head office:

Dancover A/S Lyngevej 16A, Nørre Herlev 3400 Hillerød Denmark

National contact

Denmark: denmark@dancover.com

UK: uk@dancover.com

Germany: germany@dancover.com

France: france@dancover.com

Sweden: sverige@dancover.com

Finland: suomi@dancover.com

Poland: polska@dancover.com

Luxembourg: luxembourg@dancover.com

Portugal: portugal@dancover.com For more information please visit: www.dancovershop.com

Spain:

espana@dancover.com

Italy:

italia@dancover.com

Switzerland: schweiz@dancover.com

Austria: austria@dancover.com

Norway: norge@dancover.com

Nederland: nederland@dancover.com

Ireland: ireland@dancover.com

Belgium: belgique@dancover.com