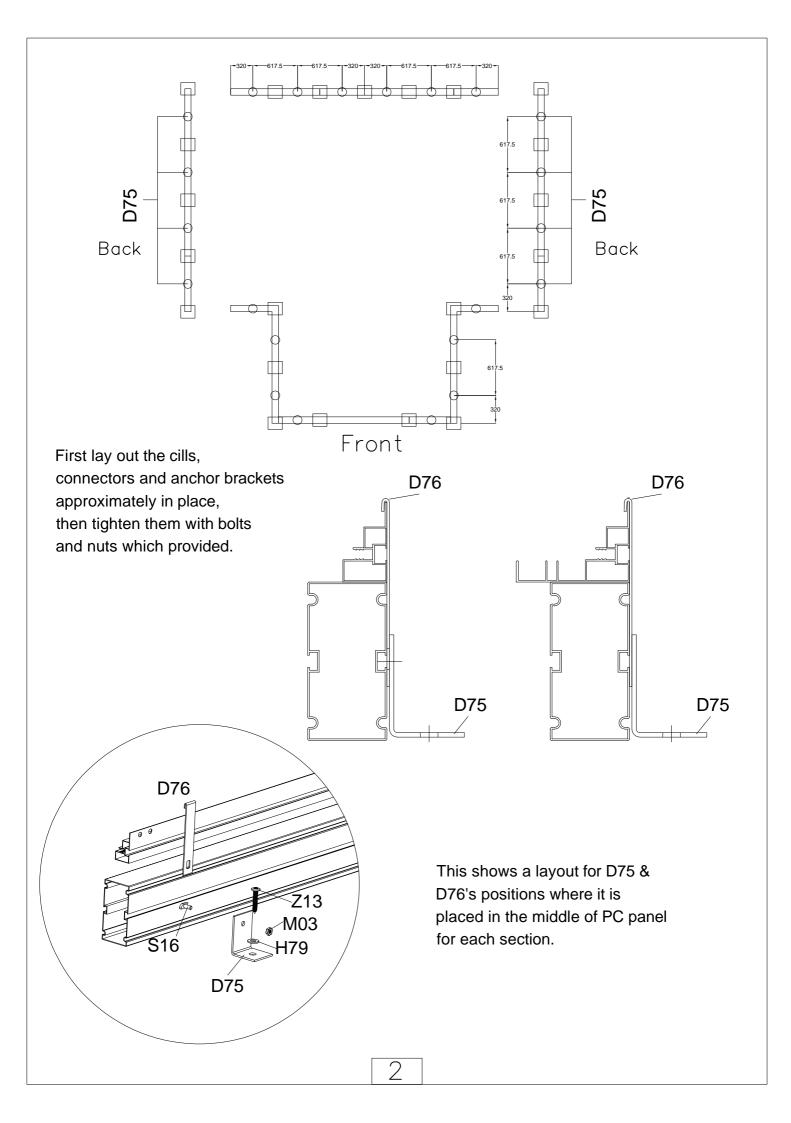

## Manual for Base of Orangery 3,81x3,77x0,09m

06-12-2021









## **DANCOVER**<sup>®</sup>

## Contact information

## Head office:

Dancover A/S Lyngevej 16A, Nørre Herlev 3400 Hillerød Denmark

National contact

Denmark: denmark@dancover.com

UK: uk@dancover.com

Germany: germany@dancover.com

France: france@dancover.com

Sweden: sverige@dancover.com

Finland: suomi@dancover.com

Poland: polska@dancover.com

Luxembourg: luxembourg@dancover.com

Portugal: portugal@dancover.com For more information please visit: www.dancovershop.com

Spain:

espana@dancover.com

Italy:

italia@dancover.com

Switzerland: schweiz@dancover.com

Austria: austria@dancover.com

Norway: norge@dancover.com

Nederland: nederland@dancover.com

Ireland: ireland@dancover.com

Belgium: belgique@dancover.com