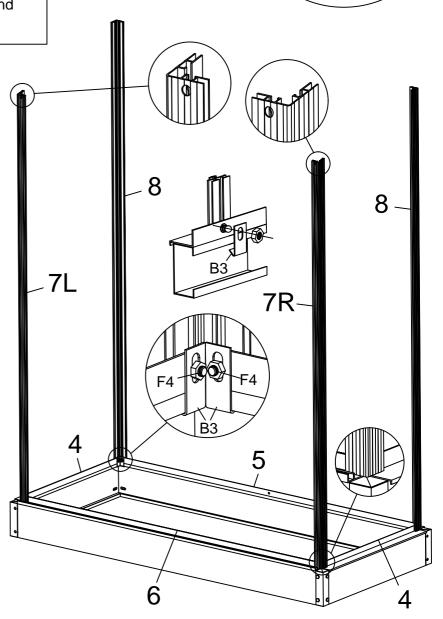

assemble nut.

| PART | NO. | Qty. |
|------|-----|------|
|      | 1   | 2    |
|      | 2   | 2    |
|      | 3   | 4    |
|      | 4   | 2    |
|      | 5   | 1    |
|      | 6   | 1    |
| 11   | 7R  | 1    |
|      | 7L  | 1    |
|      | 8   | 2    |
|      | В3  | 8    |
|      | F7  | 16   |
|      | F4  | 8    |