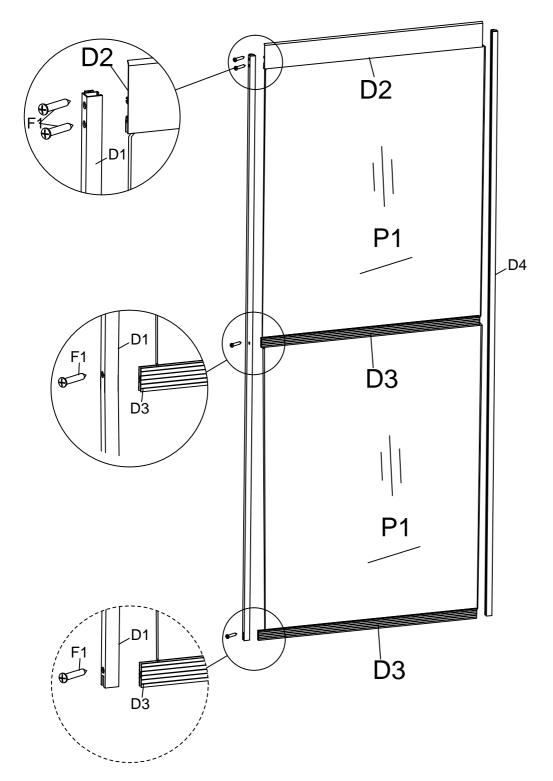

# PART LIST

| PART     | NO. | Qty. |
|----------|-----|------|
|          | D1  | 1    |
|          | D4  | 1    |
| <u> </u> | D2  | 1    |
|          | D3  | 2    |
|          | W1  | 1    |
|          | W2  | 2    |
|          | W3  | 1    |
|          | 1   | 2    |
|          | 2   | 2    |
|          | 3   | 4    |
|          | 4   | 2    |
|          | 5   | 1    |
|          | 6   | 1    |
|          | 7R  | 1    |
|          | 7L  | 1    |
|          | 8   | 2    |
|          | 9   | 1    |
|          | 10  | 1    |
|          | 12R | 1    |
|          | 12L | 1    |
|          | 14  | 1    |