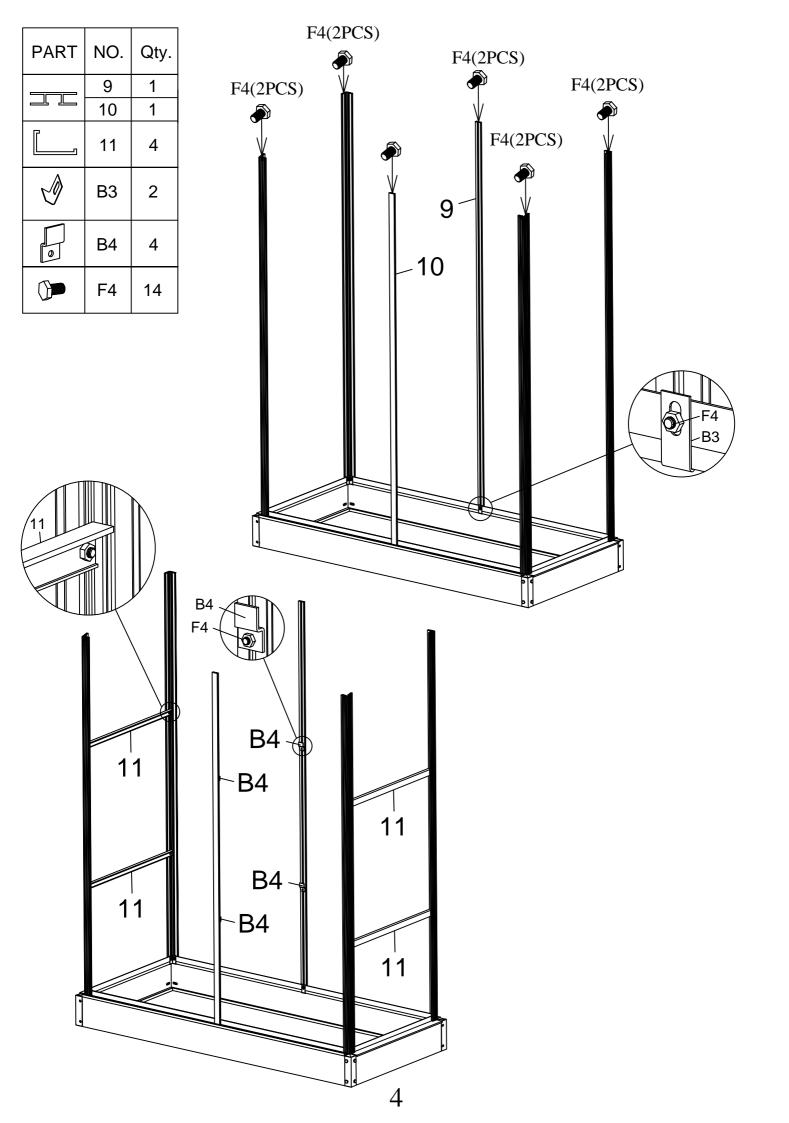

# PART LIST

| PART     | NO. | Qty. |
|----------|-----|------|
|          | D1  | 1    |
|          | D4  | 1    |
| <u> </u> | D2  | 1    |
|          | D3  | 2    |
|          | W1  | 1    |
|          | W2  | 2    |
|          | W3  | 1    |
|          | 1   | 2    |
|          | 2   | 2    |
|          | 3   | 4    |
|          | 4   | 2    |
|          | 5   | 1    |
|          | 6   | 1    |
|          | 7R  | 1    |
|          | 7L  | 1    |
|          | 8   | 2    |
|          | 9   | 1    |
|          | 10  | 1    |
|          | 12R | 1    |
|          | 12L | 1    |
|          | 14  | 1    |