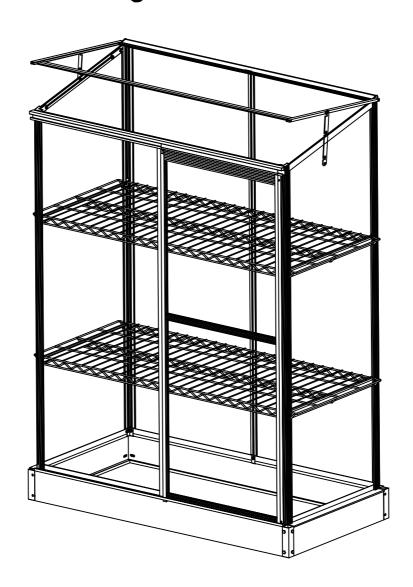

# DANCOVER®

Manual for Greenhouse 0,58x1,3x1,4m

# Greenhouse Assembly Instructions