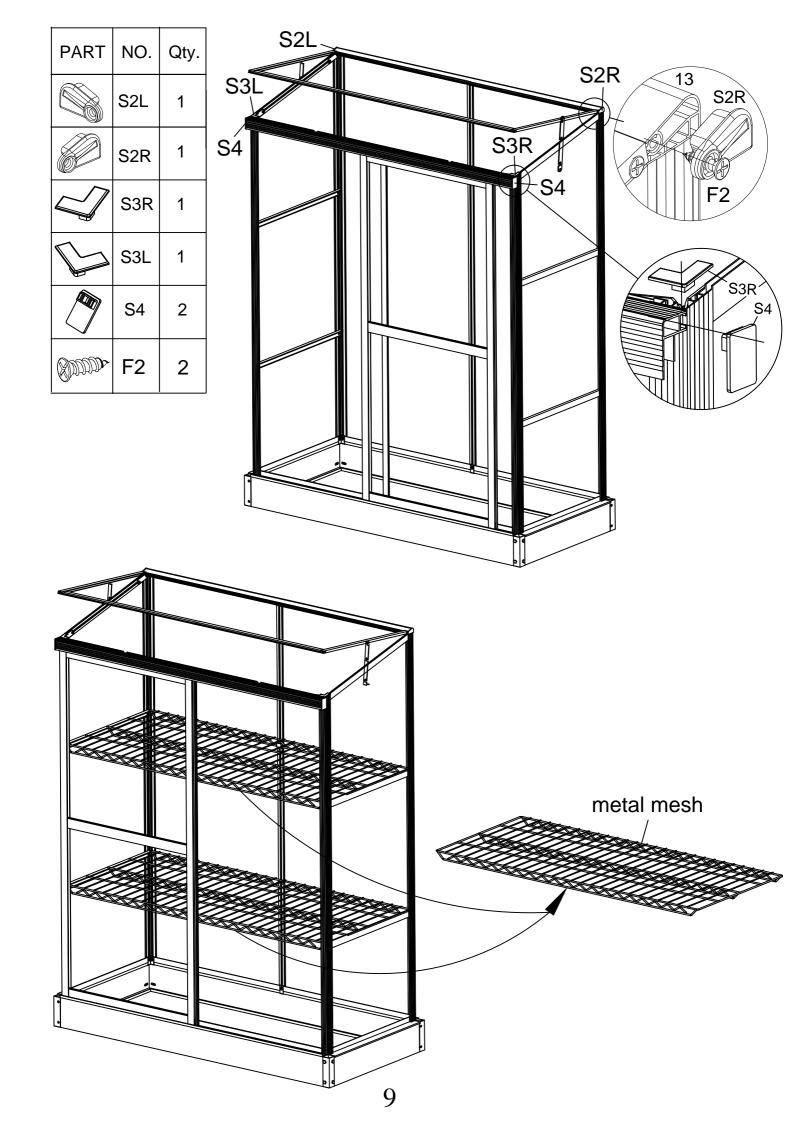

| NO. | Qty.                                       |
|-----|--------------------------------------------|
| 11  | 4                                          |
| 13  | 1                                          |
| 15  | 1                                          |
| B2  | 2                                          |
| В3  | 10                                         |
| B4  | 4                                          |
| B5  | 7                                          |
| S2L | 1                                          |
| S2R | 1                                          |
| S3R | 1                                          |
| S3L | 1                                          |
| S4  | 2                                          |
| F1  | 8                                          |
| F2  | 8                                          |
|     | 11 13 15 B2 B3 B4 B5 S2L S2R S3R S3L S4 F1 |