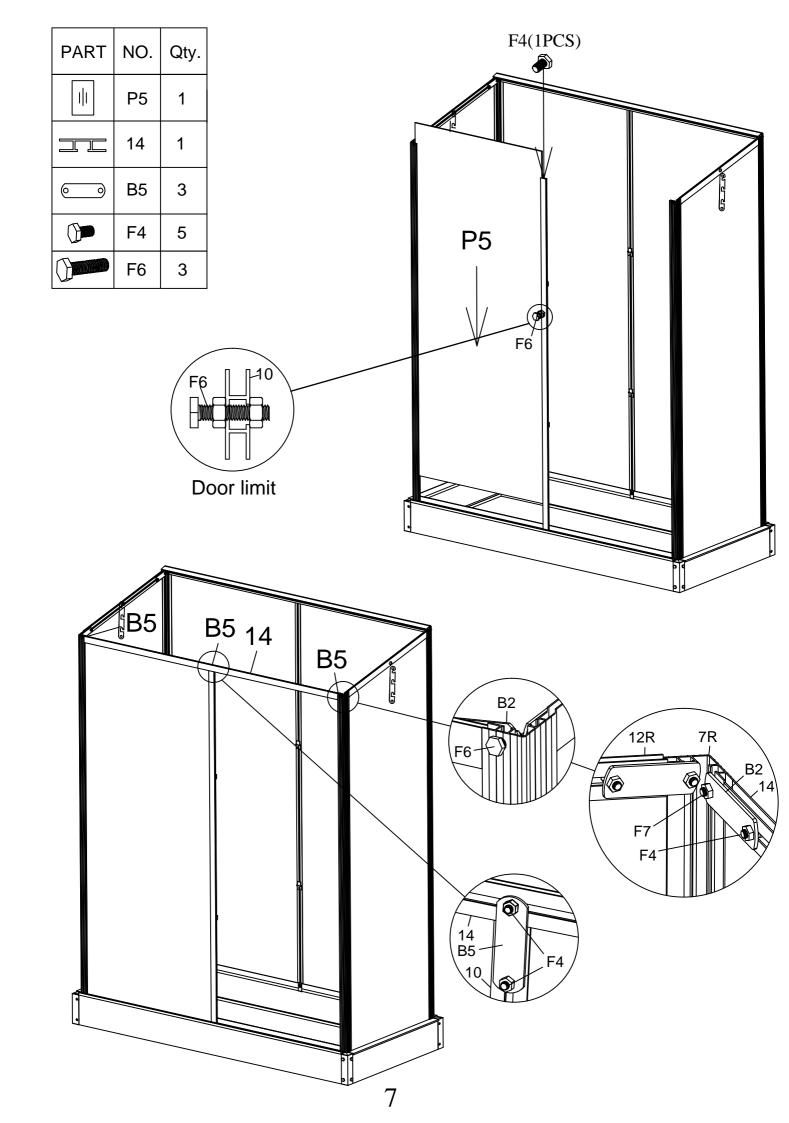

| PART | NO. | Qty. |
|------|-----|------|
|      | F7  | 16   |
|      | F4  | 38   |
|      | F6  | 5    |

| PC | P1  | 2 |
|----|-----|---|
|    | P2  | 1 |
|    | P3  | 2 |
|    | P4R | 1 |
|    | P4L | 1 |
|    | P5  | 1 |