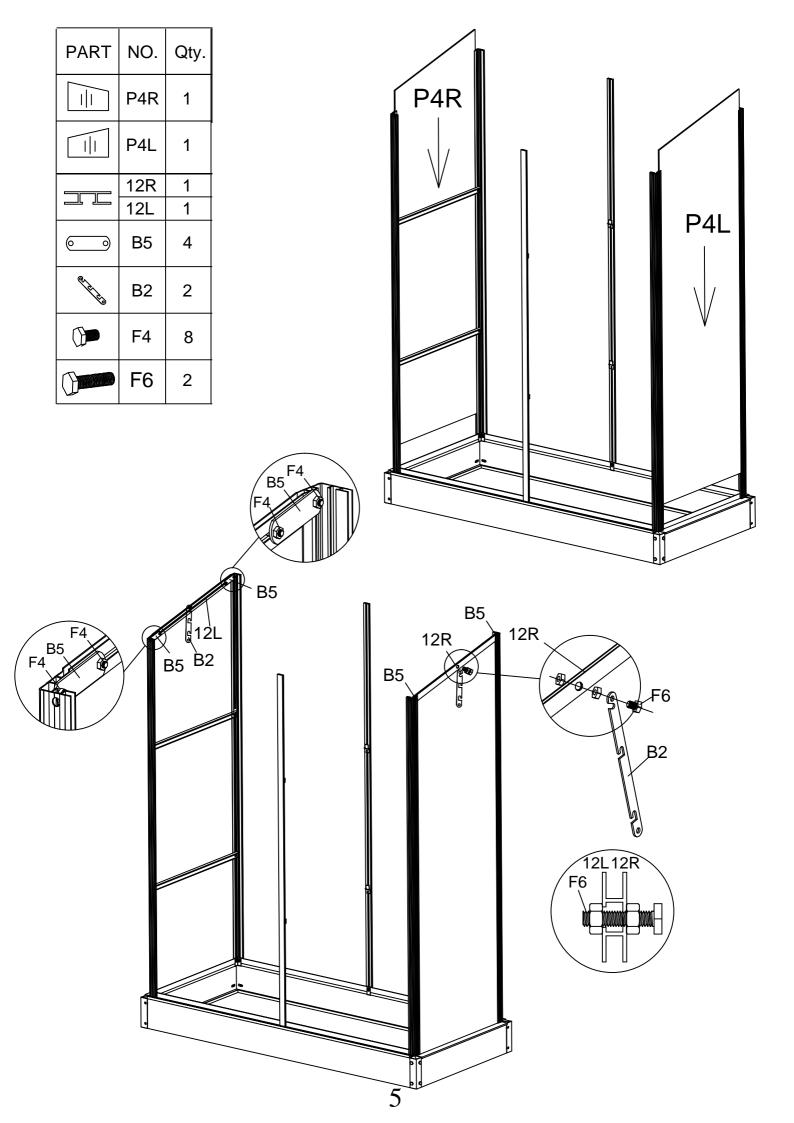

| PART | NO. | Qty. |
|------|-----|------|
|      | F7  | 16   |
|      | F4  | 38   |
|      | F6  | 5    |

| PC | P1  | 2 |
|----|-----|---|
|    | P2  | 1 |
|    | P3  | 2 |
|    | P4R | 1 |
|    | P4L | 1 |
|    | P5  | 1 |