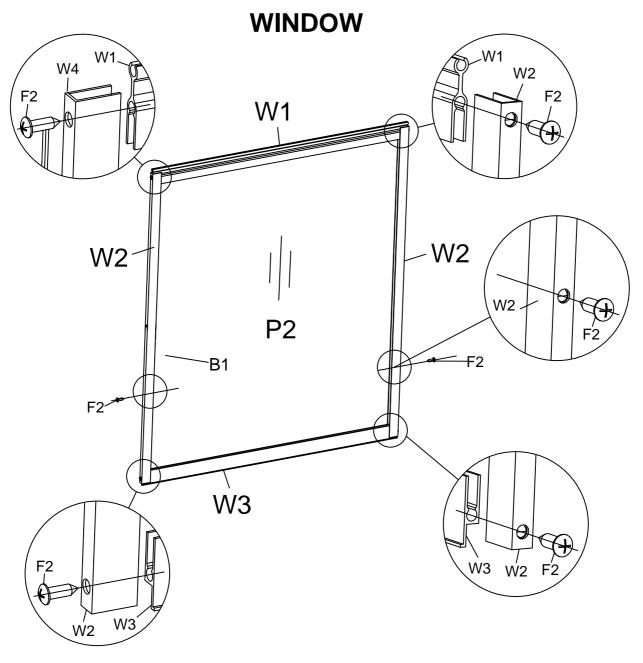

# DOOR

| PART | NO. | Qty. |
|------|-----|------|
|      | W1  | 1    |
|      | W2  | 2    |
|      | W3  | 1    |
|      | P2  | 1    |
|      | F2  | 6    |