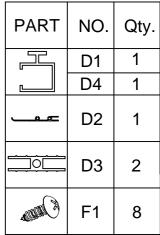

# PART LIST

| PART     | NO. | Qty. |
|----------|-----|------|
|          | D1  | 1    |
|          | D4  | 1    |
| <u> </u> | D2  | 1    |
|          | D3  | 2    |
|          | W1  | 1    |
|          | W2  | 2    |
|          | W3  | 1    |
|          | 1   | 2    |
|          | 2   | 2    |
|          | 3   | 4    |
|          | 4   | 2    |
|          | 5   | 1    |
|          | 6   | 1    |
|          | 7R  | 1    |
|          | 7L  | 1    |
|          | 8   | 2    |
|          | 9   | 1    |
|          | 10  | 1    |
|          | 12R | 1    |
|          | 12L | 1    |
|          | 14  | 1    |