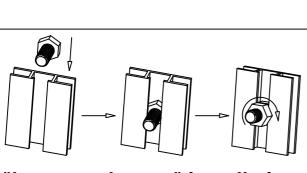

# "hexagonalscrew" installation

Place the "hexagonalscrew" into the groove, turn clock wise untilits to turning.

Adjust the "hexagonalscrew" by hand and twist threads fix it in place.
Place other partson "hexagonalscrew" and