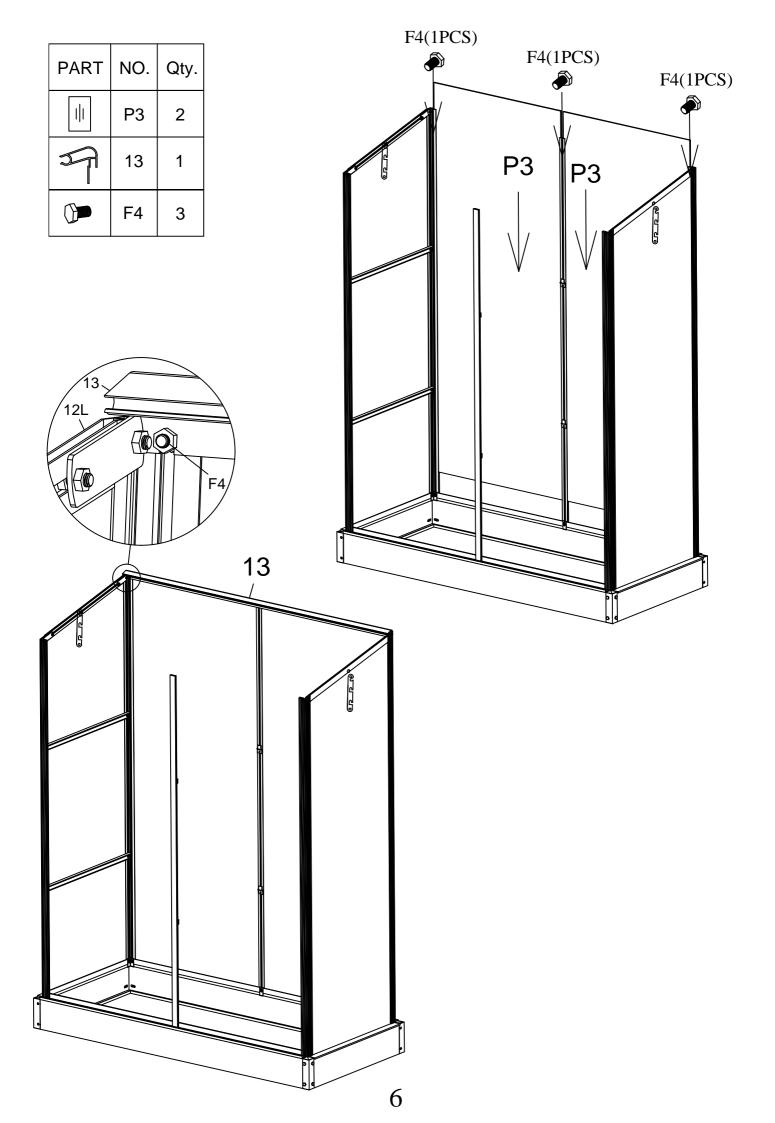

| PART | NO. | Qty. |
|------|-----|------|
|      | F7  | 16   |
|      | F4  | 38   |
|      | F6  | 5    |

| PC | P1  | 2 |
|----|-----|---|
|    | P2  | 1 |
|    | P3  | 2 |
|    | P4R | 1 |
|    | P4L | 1 |
|    | P5  | 1 |