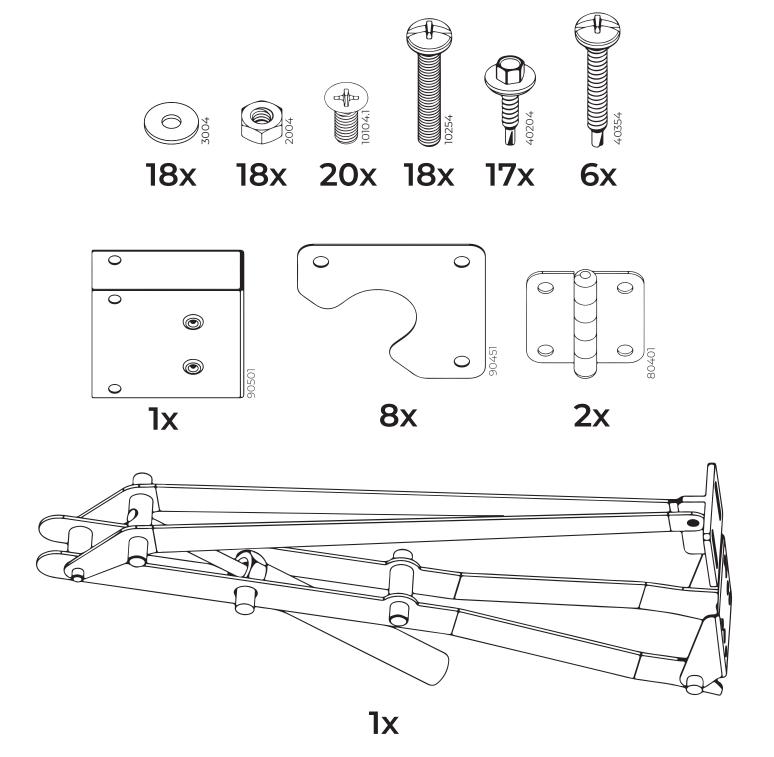

The vent is made of 20x20mm steel profile pipe. Includes a screw to fix the inside of the closed position, as well as self-tapping screws for mounting.

U95