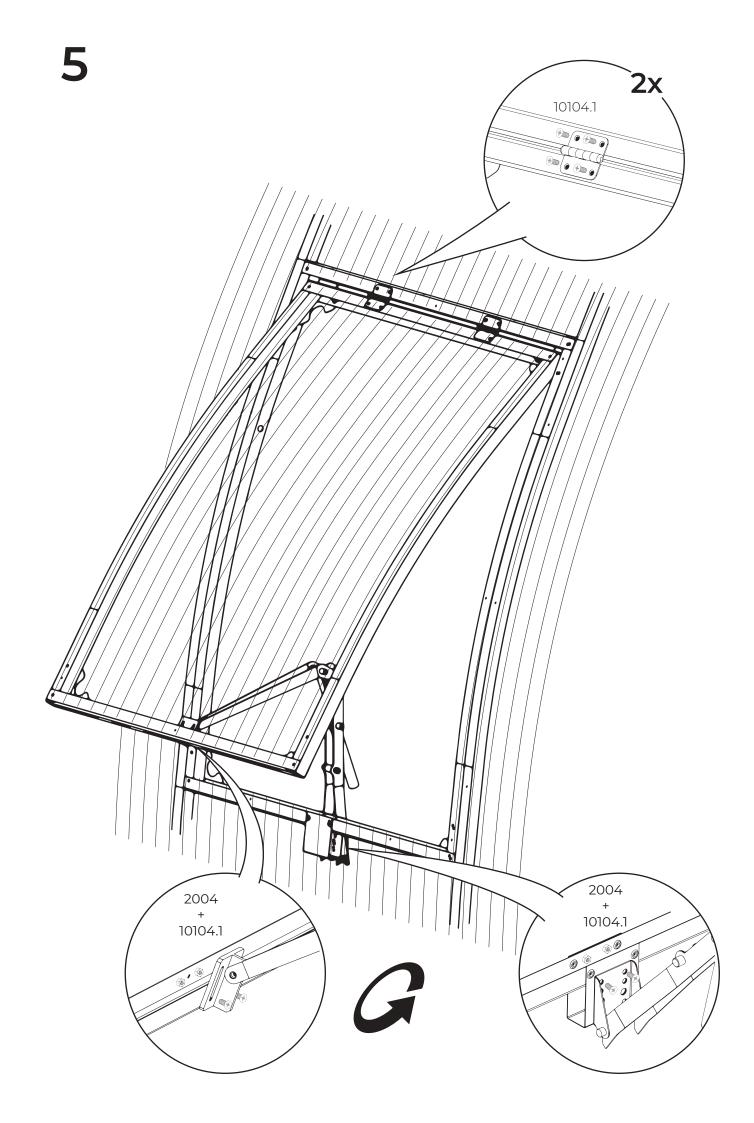

## VENTILATION WINDOW with automatic ventilation system

The vent for greenhouse Strong NOVA is designed to the Greenhouse ventilation and is installed in the roof of the greenhouse with self-tapping screws with a press washer and a rubber seal. Covered with cellular polycarbonate.

The vent is made of 20x20mm steel profile pipe. Includes a screw to fix the inside of the closed position, as well as self-tapping screws for mounting.

U95