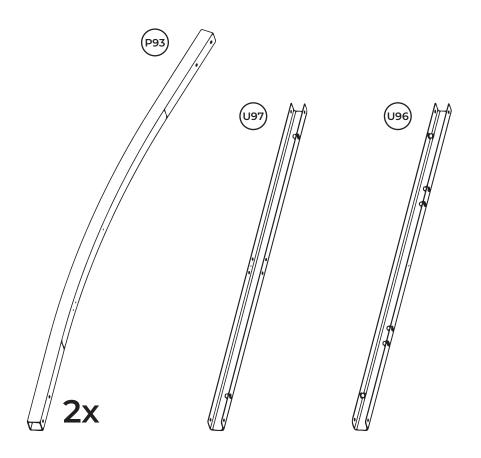

The vent is made of 20x20mm steel profile pipe. Includes a screw to fix the inside of the closed position, as well as self-tapping screws for mounting.

U95