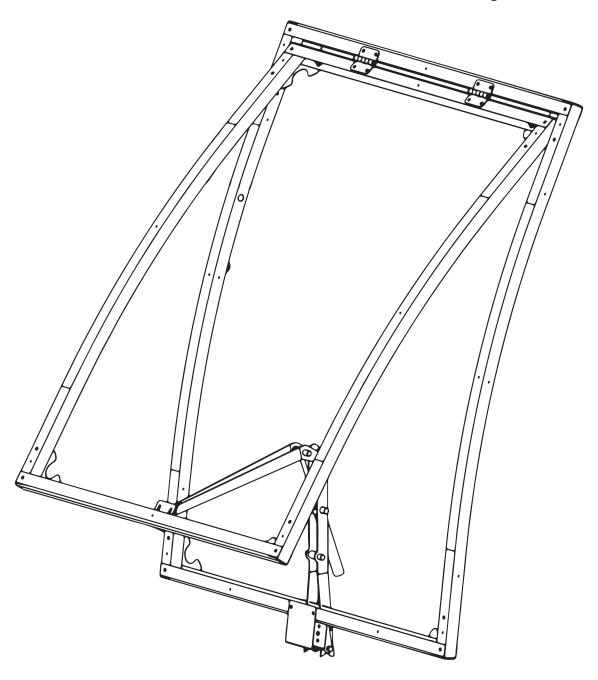

## VENTILATION WINDOW with automatic ventilation system

The vent for greenhouse Strong NOVA is designed to the Greenhouse ventilation and is installed in the roof of the greenhouse with self-tapping screws with a press washer and a rubber seal. Covered with cellular polycarbonate.

The vent is made of 20x20mm steel profile pipe. Includes a screw to fix the inside of the closed position, as well as self-tapping screws for mounting.

U95