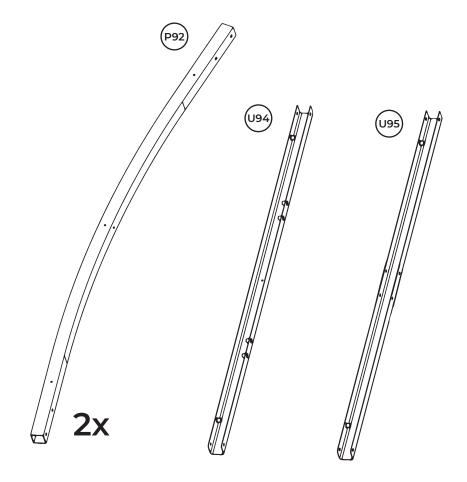

The vent is made of 20x20mm steel profile pipe. Includes a screw to fix the inside of the closed position, as well as self-tapping screws for mounting.

U95