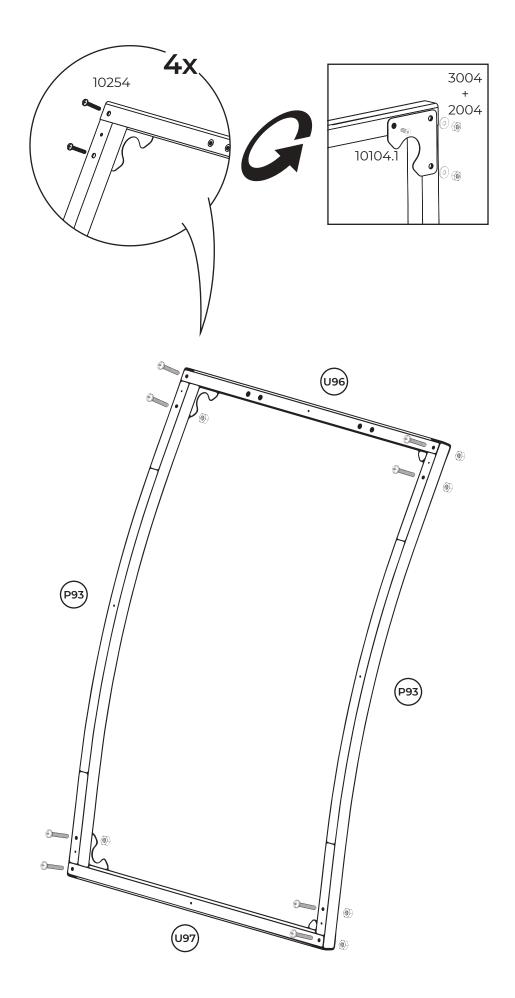

## VENTILATION WINDOW with automatic ventilation system

The vent for greenhouse Strong NOVA is designed to the Greenhouse ventilation and is installed in the roof of the greenhouse with self-tapping screws with a press washer and a rubber seal. Covered with cellular polycarbonate.

The vent is made of 20x20mm steel profile pipe. Includes a screw to fix the inside of the closed position, as well as self-tapping screws for mounting.

U95