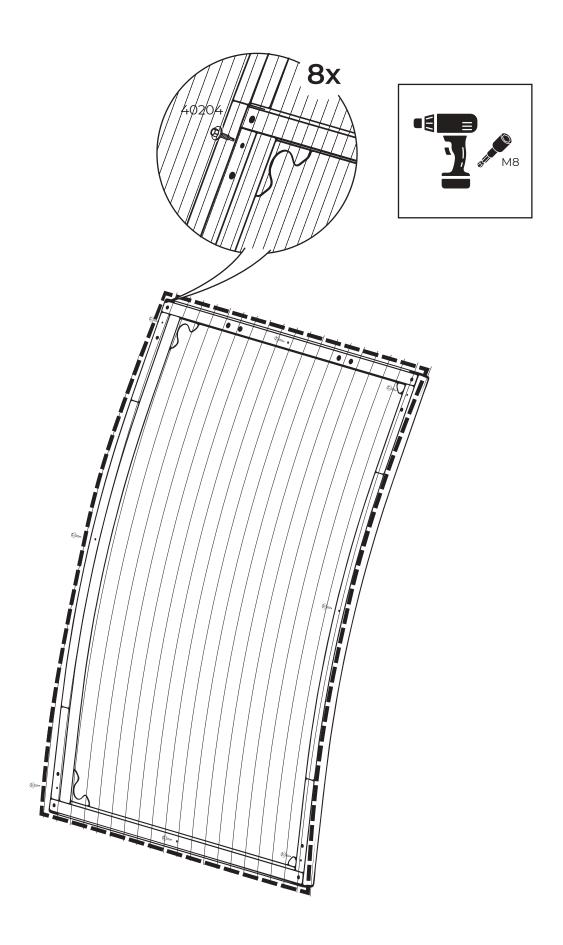

## VENTILATION WINDOW with automatic ventilation system

The vent for greenhouse Strong NOVA is designed to the Greenhouse ventilation and is installed in the roof of the greenhouse with self-tapping screws with a press washer and a rubber seal. Covered with cellular polycarbonate.

The vent is made of 20x20mm steel profile pipe. Includes a screw to fix the inside of the closed position, as well as self-tapping screws for mounting.

U95